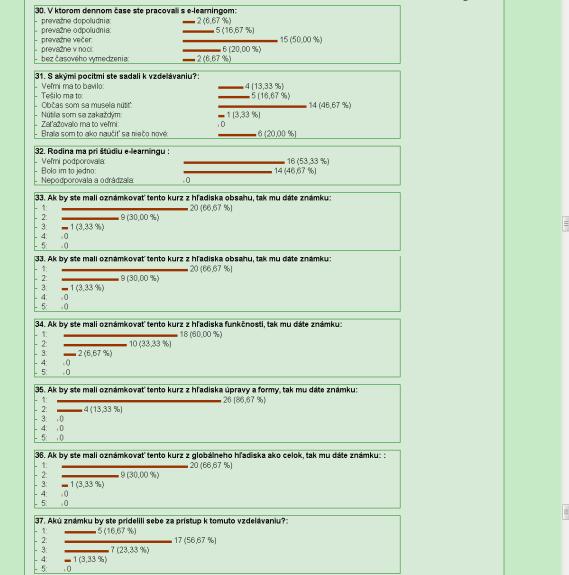

### Output questionnaire Role of the Nurse in Community Care

|                                                                                                                                                                                                                                                                                                                                                                                                                                                                                                                                                  | id testovaním modulu Rola sestry v komunitnej starostlivosti skúsenosti s e-<br>tódou vzdelávania?:<br>₄ 4 (13,33 %)                                                                                                                                                                                                                                                                                                                             |
|--------------------------------------------------------------------------------------------------------------------------------------------------------------------------------------------------------------------------------------------------------------------------------------------------------------------------------------------------------------------------------------------------------------------------------------------------------------------------------------------------------------------------------------------------|--------------------------------------------------------------------------------------------------------------------------------------------------------------------------------------------------------------------------------------------------------------------------------------------------------------------------------------------------------------------------------------------------------------------------------------------------|
| nie:                                                                                                                                                                                                                                                                                                                                                                                                                                                                                                                                             | 26 (86,67 %)                                                                                                                                                                                                                                                                                                                                                                                                                                     |
| 2. Ak by ste sa r                                                                                                                                                                                                                                                                                                                                                                                                                                                                                                                                | ozhodli študovať v špecializačnom štúdiu, vybrali by ste si e-learningovú metódu                                                                                                                                                                                                                                                                                                                                                                 |
| vzdelávania?:                                                                                                                                                                                                                                                                                                                                                                                                                                                                                                                                    |                                                                                                                                                                                                                                                                                                                                                                                                                                                  |
| <ul> <li>Určite áno:</li> </ul>                                                                                                                                                                                                                                                                                                                                                                                                                                                                                                                  | 7 (23,33 %)                                                                                                                                                                                                                                                                                                                                                                                                                                      |
| Asi áno:<br>Neviem:                                                                                                                                                                                                                                                                                                                                                                                                                                                                                                                              | 19 (63,33 %)                                                                                                                                                                                                                                                                                                                                                                                                                                     |
| Asi nie:                                                                                                                                                                                                                                                                                                                                                                                                                                                                                                                                         | 2 (6,67 %)                                                                                                                                                                                                                                                                                                                                                                                                                                       |
| Určite nie:                                                                                                                                                                                                                                                                                                                                                                                                                                                                                                                                      | ,0                                                                                                                                                                                                                                                                                                                                                                                                                                               |
| 3. Ak bv ste sa m                                                                                                                                                                                                                                                                                                                                                                                                                                                                                                                                | nali rozhodnúť ďalej vzdelávať, aký typ vzdelávania by vám najviac vyhovoval?:                                                                                                                                                                                                                                                                                                                                                                   |
| <ul> <li>dištančné: tlače</li> </ul>                                                                                                                                                                                                                                                                                                                                                                                                                                                                                                             | né materiály - skriptá, učebný text na CD a 7 (22.22.90)                                                                                                                                                                                                                                                                                                                                                                                         |
| DVD a komunikác<br>dičtančné: o log                                                                                                                                                                                                                                                                                                                                                                                                                                                                                                              | rning - internet mi whovoval:                                                                                                                                                                                                                                                                                                                                                                                                                    |
| - urstanche, e-lea                                                                                                                                                                                                                                                                                                                                                                                                                                                                                                                               | ning - Internet mi vynovoval.<br>19 (63,33 %)                                                                                                                                                                                                                                                                                                                                                                                                    |
| iný konkrétny ná                                                                                                                                                                                                                                                                                                                                                                                                                                                                                                                                 | vrh (v nasledujúcej otázke): 4 (13,33 %)                                                                                                                                                                                                                                                                                                                                                                                                         |
| 5. Ako sa Vám u                                                                                                                                                                                                                                                                                                                                                                                                                                                                                                                                  | čilo za pomoci e-learningu?:                                                                                                                                                                                                                                                                                                                                                                                                                     |
| Veľmi ľahko:                                                                                                                                                                                                                                                                                                                                                                                                                                                                                                                                     | 5 (16,67 %)                                                                                                                                                                                                                                                                                                                                                                                                                                      |
| Dosť ľahko:                                                                                                                                                                                                                                                                                                                                                                                                                                                                                                                                      | <u> </u>                                                                                                                                                                                                                                                                                                                                                                                                                                         |
| lšlo to dobre:                                                                                                                                                                                                                                                                                                                                                                                                                                                                                                                                   | 23 (76,67 %)                                                                                                                                                                                                                                                                                                                                                                                                                                     |
| <ul> <li>Ťažko:</li> <li>Veľmi ťažko:</li> </ul>                                                                                                                                                                                                                                                                                                                                                                                                                                                                                                 | ,0<br>,0                                                                                                                                                                                                                                                                                                                                                                                                                                         |
| · Venni Lazku.                                                                                                                                                                                                                                                                                                                                                                                                                                                                                                                                   | 10                                                                                                                                                                                                                                                                                                                                                                                                                                               |
|                                                                                                                                                                                                                                                                                                                                                                                                                                                                                                                                                  | o:2 (6,67 %)                                                                                                                                                                                                                                                                                                                                                                                                                                     |
| <ul> <li>Ani veľa ani mál</li> <li>Málo:</li> </ul>                                                                                                                                                                                                                                                                                                                                                                                                                                                                                              | 0:2 (6,67 %)                                                                                                                                                                                                                                                                                                                                                                                                                                     |
| <ul> <li>Ani veľa ani mál</li> <li>Málo:</li> <li>Veľmi málo:</li> </ul>                                                                                                                                                                                                                                                                                                                                                                                                                                                                         | o:2 (6,67 %)                                                                                                                                                                                                                                                                                                                                                                                                                                     |
| <ul> <li>Ani veľa ani mál</li> <li>Málo:</li> <li>Veľmi málo:</li> </ul> 3. Do akej miery <ul> <li>bolo prehľadné</li> </ul>                                                                                                                                                                                                                                                                                                                                                                                                                     | o:2 (6,67 %)<br>,0<br>,0<br>sa vám vzdelávacie prostredie, ktoré sme vám ponúkli, páčilo?:<br>a dobre sa mi v ňom orientovalo:20 (66,67 %)                                                                                                                                                                                                                                                                                                       |
| Ani veľa ani mál     Málo:     Veľmi málo: <b>Orek veľa na se </b>                                                                                                                                                                                                                                                                                                                                                                                                                                           | o: 2 (6,67 %)<br>                                                                                                                                                                                                                                                                                                                                                                                                                                |
| <ul> <li>Ani veľa ani mál</li> <li>Málo:</li> <li>Veľmi málo:</li> </ul> 8. Do akej miery <ul> <li>bolo prehľadné</li> <li>bolo dobre urob</li> <li>bolo vyhovujúce</li> </ul>                                                                                                                                                                                                                                                                                                                                                                   | o:2 (6,67 %)<br>,0<br>,0<br>sa vám vzdelávacie prostredie, ktoré sme vám ponúkli, páčilo?:<br>a dobre sa mi v ňom orientovalo:7 (23,33 %)<br>3 (10,00 %)                                                                                                                                                                                                                                                                                         |
| <ul> <li>Ani veľa ani mál</li> <li>Málo:</li> <li>Veľmi málo:</li> </ul> 3. Do akej miery bolo prehľadné bolo dobre urob bolo vyhovujúce zle sa mi v ňom                                                                                                                                                                                                                                                                                                                                                                                         | o:2 (6,67 %)<br>                                                                                                                                                                                                                                                                                                                                                                                                                                 |
| <ul> <li>Ani veľa ani mál</li> <li>Málo:</li> <li>Veľmi málo:</li> </ul> 3. Do akej miery bolo prehľadné bolo dobre urob bolo vyhovujúce zle sa mi v ňom 3. Do akej miery                                                                                                                                                                                                                                                                                                                                                                        | o:2 (6,67 %)<br>,0<br>,0<br>sa vám vzdelávacie prostredie, ktoré sme vám ponúkli, páčilo?:<br>a dobre sa mi v ňom orientovalo:7 (23,33 %)<br>orientovalo:3 (10,00 %)<br>Vám vyhovovalo členenie vzdelávacích modulov?:                                                                                                                                                                                                                           |
| Ani veľa ani mál<br>Málo:<br>Veľmi málo:<br>Veľmi málo:<br>Do akej miery<br>bolo prehľadné<br>bolo dobre urob<br>bolo vyhovujúce<br>zle sa mi v ňom<br><b>3. Do akej miery</b><br>áno, veľmi:                                                                                                                                                                                                                                                                                                                                                    | o:2 (6,67 %)<br>,0<br>,0<br>sa vám vzdelávacie prostredie, ktoré sme vám ponúkli, páčilo?:<br>a dobre sa mi v ňom orientovalo:7 (23,33 %)<br>ené:7 (23,33 %)<br>orientovalo:3 (10,00 %)<br>Vám vyhovovalo členenie vzdelávacích modulov?:<br>21 (70,00 %)                                                                                                                                                                                        |
| Ani veľa ani mál<br>Málo:<br>Veľmi málo:<br>Veľmi málo:<br>Do akej miery<br>bolo prehľadné<br>bolo dobre urob<br>bolo dobre urob<br>bolo dobre urob<br>bolo vyhovujúce<br>zle sa mi v ňom<br>Do akej miery<br>áno, veľmi:<br>áno, ale občas i                                                                                                                                                                                                                                                                                                    | o:2 (6,67 %)<br>,0<br>,0<br>sa vám vzdelávacie prostredie, ktoré sme vám ponúkli, páčilo?:<br>a dobre sa mi v ňom orientovalo:7 (23,33 %)<br>orientovalo:3 (10,00 %)<br>Vám vyhovovalo členenie vzdelávacích modulov?:                                                                                                                                                                                                                           |
| Ani veľa ani mál<br>Málo:<br>Veľmi málo:<br><b>3. Do akej miery</b><br>bolo prehľadné<br>bolo dobre urob<br>bolo vyhovujúce<br>zle sa mi v ňom<br><b>9. Do akej miery</b><br>áno, veľmi:<br>áno, ale občas r<br>nie veľmi:                                                                                                                                                                                                                                                                                                                       | o:2 (6,67 %)<br>                                                                                                                                                                                                                                                                                                                                                                                                                                 |
| Ani veľa ani mál<br>Málo:<br>Veľmi málo:<br>Veľmi málo:<br>Do akej miery<br>bolo prehľadné<br>bolo dobre urob<br>bolo vyhovujúce<br>zľe sa mi v ňom<br><b>Do Akej miery</b><br>áno, veľmi:<br>vôbec mi nevyho | o:       2 (6,67 %)         ,0       ,0         sa vám vzdelávacie prostredie, ktoré sme vám ponúkli, páčilo?:         a dobre sa mi v ňom orientovalo:       7 (23,33 %)         orientovalo:       3 (10,00 %)         orientovalo:       0         Vám vyhovovalo členenie vzdelávacích modulov?:         ni robilo problémy:       9 (30,00 %)         ,0         ovovalo:       ,0                                                          |
| <ul> <li>Ani veľa ani mál</li> <li>Málo:</li> <li>Veľmi málo:</li> </ul> 3. Do akej miery <ul> <li>bolo prehľadné</li> <li>bolo dobre urob</li> <li>bolo dobre urob</li> <li>bolo vyhovujúce</li> <li>zle sa mi v ňom</li> </ul> 9. Do akej miery <ul> <li>áno, veľmi:</li> <li>áno, ale občas i</li> <li>nie veľmi:</li> <li>vôbec mi nevyho</li> </ul> 10. Ktoré časti z                                                                                                                                                                       | o:       2 (6,67 %)         ,0       ,0         sa vám vzdelávacie prostredie, ktoré sme vám ponúkli, páčilo?:         a dobre sa mí v ňom orientovalo:       7 (23,33 %)         orientovalo:       ,0         Vám vyhovovalo členenie vzdelávacích modulov?:         ni robilo problémy:       ,0         ,0       9 (30,00 %)         ostudijného programu by bolo potrebné doplniť podrobnejšie?:                                            |
| <ul> <li>Ani veľa ani mál<br/>Málo:</li> <li>Veľmi málo:</li> <li>B. Do akej miery</li> <li>bolo prehľadné<br/>bolo dobre urob</li> <li>bolo vyhovujúce</li> <li>zle sa mi v ňom</li> <li>Do akej miery</li> <li>áno, veľmi:</li> <li>áno, ale občas i<br/>nie veľmi:</li> <li>vôbec mi nevyhr</li> <li>10. Ktoré časti z</li> <li>žiadne:</li> </ul>                                                                                                                                                                                            | o:       2 (6,67 %)         ,0       ,0         sa vám vzdelávacie prostredie, ktoré sme vám ponúkli, páčilo?:         a dobre sa mi v ňom orientovalo:       7 (23,33 %)         orientovalo:       3 (10,00 %)         orientovalo:       0         Vám vyhovovalo členenie vzdelávacích modulov?:         ni robilo problémy:       9 (30,00 %)         ,0         ovovalo:       ,0                                                          |
| <ul> <li>Ani veľa ani mál</li> <li>Málo:</li> <li>Veľmi málo:</li> </ul> 3. Do akej miery bolo prehľadné bolo dobre urob bolo dobre urob bolo vyhovujúce zle sa mi v ňom 3. Do akej miery <ul> <li>áno, veľmi:</li> <li>áno, ale občas i</li> <li>nie veľmi:</li> <li>vôbec mi nevyhr</li> </ul> 10. Ktoré časti z <ul> <li>žiadne:</li> <li>odborné texty:</li> <li>zadania úloh:</li> </ul>                                                                                                                                                    | o:2 (6,67 %)<br>                                                                                                                                                                                                                                                                                                                                                                                                                                 |
| Ani veľa ani mál<br>Málo:<br>Veľmi málo:<br>Veľmi málo:<br><b>3. Do akej miery</b><br>bolo prehľadné<br>bolo dobre urob<br>bolo vyhovujúce<br>zle sa mi v ňom<br><b>9. Do akej miery</b><br>áno, veľmi:<br>áno, veľmi:<br>vôbec mi nevyhr<br><b>10. Ktoré časti z</b><br>žiadne:<br>odborné texty:<br>zadania úloh:<br>testy:                                                                                                                                                                                                                    | o:2 (6,67 %)<br>i0<br>sa vám vzdelávacie prostredie, ktoré sme vám ponúkli, páčilo?:<br>a dobre sa mi v ňom orientovalo:7 (23,33 %)<br>orientovalo:3 (10,00 %)<br>orientovalo členenie vzdelávacích modulov?:<br>mi robilo problémy:9 (30,00 %)<br>0<br>vovalo:0<br>o študijného programu by bolo potrebné doplniť podrobnejšie?:<br>6 (20,00 %)<br>6 (20,00 %)<br>1 (136,67 %)                                                                  |
| <ul> <li>Ani veľa ani mál</li> <li>Málo:</li> <li>Veľmi málo:</li> </ul> 3. Do akej miery bolo prehľadné bolo dobre urob bolo vyhovujúce zle sa mi v ňom 3. Do akej miery <ul> <li>áno, veľmi:</li> <li>áno, ale občas i</li> <li>nie veľmi:</li> <li>vôbec rni nevyhe</li> </ul> 10. Ktoré časti z <ul> <li>odborné texty:</li> <li>zadania úloh:</li> <li>testy:</li> </ul>                                                                                                                                                                    | o:2 (6,67 %)<br>                                                                                                                                                                                                                                                                                                                                                                                                                                 |
| <ul> <li>Ani veľa ani mál</li> <li>Málo:</li> <li>Veľmi málo:</li> </ul> 3. Do akej miery bolo prehľadné bolo dobre urob bolo vyhovujúce zle sa mi v ňom 3. Do akej miery <ul> <li>áno, veľmi:</li> <li>vôbec mi nevyhu</li> </ul> 10. Ktoré časti z <ul> <li>žiadne:</li> <li>odobrné texty:</li> <li>zadania úloh:</li> <li>testy:</li> <li>slovníky:</li> <li>odkazy:</li> </ul>                                                                                                                                                              | o:2 (6,67 %)<br>                                                                                                                                                                                                                                                                                                                                                                                                                                 |
| <ul> <li>Ani veľa ani mál</li> <li>Málo:</li> <li>Veľmi málo:</li> </ul> 3. Do akej miery bolo prehľadné bolo dobre urob bolo vyhovujúce zle sa mi v ňom 3. Do akej miery <ul> <li>áno, veľmi:</li> <li>áno, ale občas i</li> <li>nie veľmi:</li> <li>vôbec rni nevyhe</li> </ul> 10. Ktoré časti z <ul> <li>ziadne:</li> <li>odborné texty:</li> <li>zadania úloh:</li> <li>testy:</li> <li>slovníky:</li> <li>odkazy:</li> <li>literatúra:</li> </ul>                                                                                          | o:2 (6,67 %)<br>                                                                                                                                                                                                                                                                                                                                                                                                                                 |
| <ul> <li>Ani veľa ani mál</li> <li>Málo:</li> <li>Veľmi málo:</li> <li>S. Do akej miery</li> <li>bolo prehľadné</li> <li>bolo dobre urob</li> <li>bolo dobre urob</li> <li>bolo vyhovujúce</li> <li>zle sa mi v ňom</li> <li>Do akej miery</li> <li>áno, veľmi:</li> <li>áno, ale občas r</li> <li>nie veľmi:</li> <li>vôbec mi nevyhu</li> <li>10. Ktoré časti z</li> <li>žiadne:</li> <li>odborné texty:</li> <li>salonia úloh:</li> <li>testy.</li> <li>slovníky:</li> <li>odkazy:</li> <li>literatúra:</li> <li>11. Čo vám chýt</li> </ul>   | o:2 (6,67 %)<br>                                                                                                                                                                                                                                                                                                                                                                                                                                 |
| Ani veľa ani mál<br>Málo:<br>Veľmi málo:<br>Veľmi málo:<br><b>3. Do akej miery</b><br>bolo prehľadné<br>bolo dobre urob<br>bolo vyhovujúce<br>zle sa mi v ňom<br><b>9. Do akej miery</b><br>áno, veľmi:<br>áno, veľmi:<br>vôbec mi nevyhe<br><b>10. Ktoré časti z</b><br>žiadne:<br>odborné texty:<br>zadania úloh:<br>testy:<br>slovníky:<br>slovníky:<br>slovníky:<br>ilteratúra:<br><b>11. Čo vám chýt</b>                                                                                                                                    | o:2 (6,67 %)<br>i0<br>i0<br>sa vám vzdelávacie prostredie, ktoré sme vám ponúkli, páčilo?:<br>a dobre sa mi v ňom orientovalo:7 (23,33 %)<br>orientovalo:3 (10,00 %)<br>orientovalo členenie vzdelávacích modulov?:<br>mi robilo problémy:9 (30,00 %)<br>0<br>vovalo:0<br>o študijného programu by bolo potrebné doplniť podrobnejšie?:<br>6 (20,00 %)<br>6 (20,00 %)<br>6 (20,00 %)<br>1 (13,33 %)<br>1 (13,33 %)<br>3 (10,00 %)<br>5 (16,67 %) |
| <ul> <li>Ani veľa ani mál</li> <li>Málo:</li> <li>Veľmi málo:</li> <li>B. Do akej miery</li> <li>bolo prehľadné</li> <li>bolo dobre urob</li> <li>bolo vyhovujúce</li> <li>zle sa mi v ňom</li> <li>Do akej miery</li> <li>áno, veľmi:</li> <li>áno, ale občas i</li> <li>nie veľmi:</li> <li>vôbec mi nevyhr</li> <li>10. Ktoré časti z</li> <li>žiadne:</li> <li>odborné texty:</li> <li>zadania úloh:</li> <li>testy:</li> <li>slovníky:</li> <li>odkazy:</li> <li>literatúra:</li> <li>Obrázky:</li> <li>Zvukové záznan</li> </ul>           | o:2 (6,67 %)<br>                                                                                                                                                                                                                                                                                                                                                                                                                                 |
| <ul> <li>Ani veľa ani mál</li> <li>Málo:</li> <li>Veľmi málo:</li> <li>Veľmi málo:</li> <li>B. Do akej miery</li> <li>bolo prehľadné</li> <li>bolo dobre urob bolo vyhovujúce</li> <li>zle sa mi v ňom</li> <li>Do akej miery</li> <li>áno, ale občas r</li> <li>nie veľmi:</li> <li>vôbec mi nevyhr</li> <li>10. Ktoré časti z</li> <li>žiadne:</li> <li>odbomé texty:</li> <li>zdania úloh:</li> <li>testy:</li> <li>odkazy:</li> <li>literatúra:</li> <li>11. Čo vám chýt</li> <li>Zvukové záznan</li> <li>Video ukážky:</li> </ul>           | o:2 (6,67 %)<br>i0<br>i0<br>sa vám vzdelávacie prostredie, ktoré sme vám ponúkli, páčilo?:<br>a dobre sa mi v ňom orientovalo:7 (23,33 %)<br>orientovalo:3 (10,00 %)<br>orientovalo členenie vzdelávacích modulov?:<br>mi robilo problémy:9 (30,00 %)<br>0<br>vovalo:0<br>o študijného programu by bolo potrebné doplniť podrobnejšie?:<br>6 (20,00 %)<br>6 (20,00 %)<br>6 (20,00 %)<br>1 (13,33 %)<br>1 (13,33 %)<br>3 (10,00 %)<br>5 (16,67 %) |